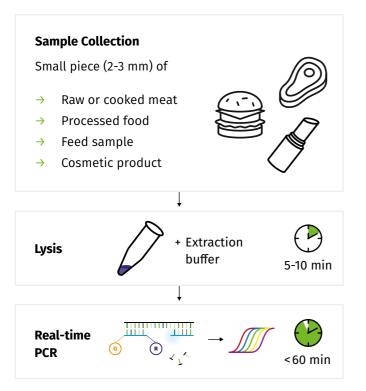

## MEAT DETECT qPCR SERIES (HALAL)

Pork / Pork+Horse / Pork+Horse+Beef

- → Most simple handling
- → Very fast detection in less than 1 hour
- → All required components included