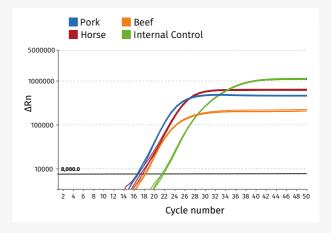

#### MeatDetect qPCR Kit Pork+Horse+Beef

4-plex qPCR amplification plot for a sample with 1 ng DNA each extracted from pork, horse and beef as well as the internal positive control.