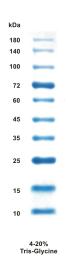

## ■ BlueClassic Prestained Protein Marker (10-180kDa)

10 - 180 kDa prestained protein ladder Ready-to-use protein ladder

| Cat. No. | Amount     |
|----------|------------|
| PS-107   | 2 x 250 μl |

Migration Pattern

## **Description:**

The BlueClassic Prestained Protein Marker is a blue-colored protein standard with 10 pre-stained and purified proteins supplied in gel loading buffer for direct application in SDS-polyacrylamide gel.