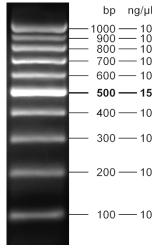

# ■ 100 bp DNA Ladder

100 bp to 1 kb log scale ready-to-use, orange / blue

| Cat. No. | Amount                 |
|----------|------------------------|
| M-214S   | 500 μl (105 ng/μl)     |
| M-214L   | 5 x 500 μl (105 ng/μl) |

 $5~\mu l$  loaded onto 2.4 % agarose

#### **Description:**

100 bp DNA Ladder consists of 10 DNA fragments ranging from 100 bp to 1 kb and is supplied in ready-to-use format containing orange and blue tracking dyes. It allows sizing and concentration estimate of DNA fragments on agarose gels generated by PCR or restriction digest.

## **DNA Fragments:**

100, 200, 300, 400, **500**, 600, 700, 800, 900, 1000 bp